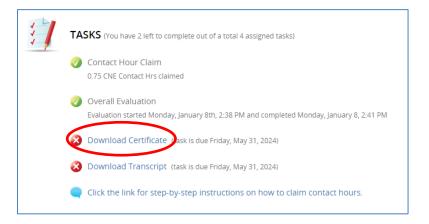

### Task 3 – Download Certificate

1. Click 'Download Certificate' to begin this task.

- 2. There are three options on how to receive your certificate:
  - a. Print
  - b. Save as PDF
  - c. Email (will be sent to email address used to register for conference)