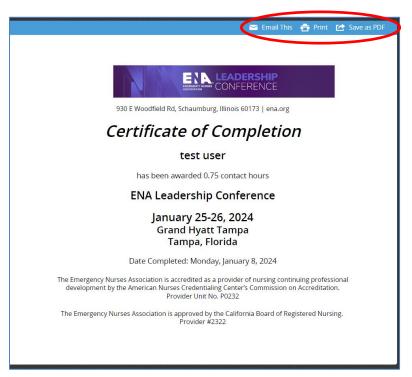

### Task 3 – Download Certificate

1. Click 'Download Certificate' to begin this task.

- 2. There are three options on how to receive your certificate:
  - a. Print
  - b. Save as PDF
  - c. Email (will be sent to email address used to register for conference)