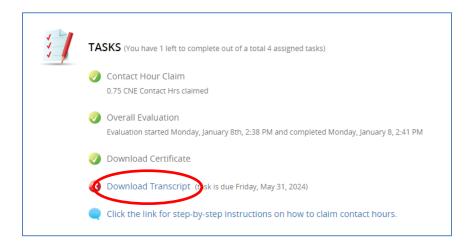

Complete the following tasks to claim contact hours:

- 1. Contact Hour Claim
- 2. Overall Evaluation
- 3. Download Certificate
- 4. Download Transcript

## Task 4 – Transcript

1. Click 'Download Transcript' to begin this task.

- 2. There are three options on how to receive your transcript:
  - a. Print
  - b. Save as PDF
  - c. Email (will be sent to email address used to register for conference)