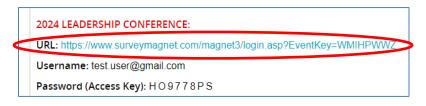

## **Instruction for Claiming Contact Hours**

Click the URL link included in your personalized email to gain access to the portal. Your username and password (access key) will be pre-populated. If your login credentials are not automatically filled in, simply use the username and password (access key) provided in the email to log in.

| Thank you for attending the 2024 Leadership Conference. Click Login to acce |                     |
|-----------------------------------------------------------------------------|---------------------|
| Login to Claim                                                              | n Contact Hours     |
| New Users                                                                   | Already a User?     |
| Click 'Create Account' to create<br>your secure account.                    | test.user@gmail.com |
| Create Account                                                              | H O 9 7 7 8 P S     |
|                                                                             | Log in              |
|                                                                             | Forgot Password?    |