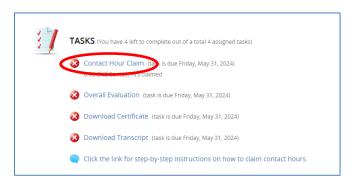

Complete the following tasks to claim contact hours:

- 1. Contact Hour Claim
- 2. Overall Evaluation
- 3. Download Certificate
- 4. Download Transcript

# Task 1 – Contact Hour Claim

1. Click 'Contact Hour Claim' to begin this task.

- 2. Identify the session(s) you wish to claim contact hours. Sessions can be sorted by the following methods:
  - a. Alphabetically
  - b. Status
  - c. Track
  - d. Date