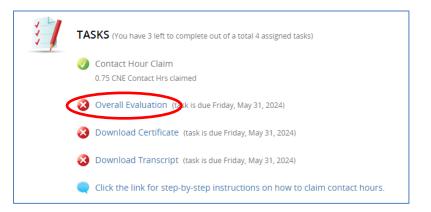

# Task 2 – Overall Evaluation

1. Click 'Overall Evaluation' to begin this task.

2. Provide a short answer for each question. When you are finished with this task, click the 'Submit' button.

NOTE: The certificate will not be available until Tasks 1 and 2 are completed.