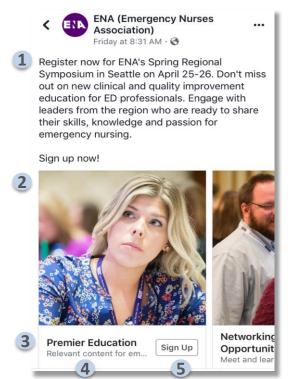

# **Helpful Tips**

- 1. Ad Text
- 2. Images (Static, Carousel or Video)
- 3. Headline for reach image
- 4. Description for each image
- 5. Link and Button Choice

### **Image Ad Specs**

| Description                         | Single Image    | Carousel Images |
|-------------------------------------|-----------------|-----------------|
| # of Images                         | 1               | 3 to 5          |
| Image Size                          | 1,200 x 628 px  | 1080 x 1080 px  |
| Image Ratio                         | 1:91:1          | 1:1             |
| Ad Text Length                      | 90 Characters   | 90 Characters   |
| Headline Length                     | 40 Characters   | 40 Characters   |
| Description Length                  | 20 Characters   | 20 Characters   |
| Optional Link Description<br>Length | 20 Characters   | 20 Characters   |
| Image Text                          | Minimal to none | Minimal to none |
| Format                              | JPG             | JPG             |