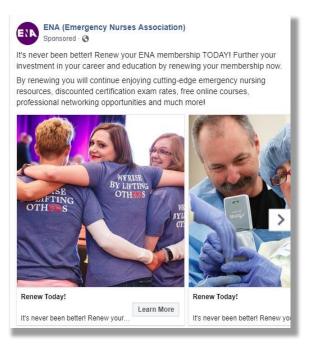

Audiences can be targeted based on education, job title, location, or any age you choose and more. Multiple ad formats are available, including standard image, carousel or video posts. Campaigns last for 30 consecutive days.