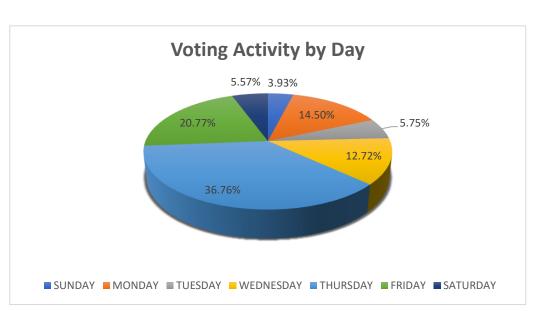

## Emergency Nurses Association - 2021 Election Voting Activity by Day

| DAY       | VOTES | PERCENTAGE |
|-----------|-------|------------|
| SUNDAY    | 84    | 3.93%      |
| MONDAY    | 310   | 14.50%     |
| TUESDAY   | 123   | 5.75%      |
| WEDNESDAY | 272   | 12.72%     |
| THURSDAY  | 786   | 36.76%     |
| FRIDAY    | 444   | 20.77%     |
| SATURDAY  | 119   | 5.57%      |
| TOTALS    | 2,138 | 100.00%    |