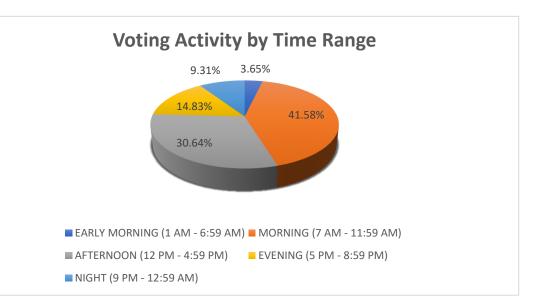

## Emergency Nurses Association - 2021 Election Voting Activity by Time Range

| TIME RANGE                     | VOTES | PERCENTAGE |
|--------------------------------|-------|------------|
| EARLY MORNING (1 AM - 6:59 AM) | 78    | 3.65%      |
| MORNING (7 AM - 11:59 AM)      | 889   | 41.58%     |
| AFTERNOON (12 PM - 4:59 PM)    | 655   | 30.64%     |
| EVENING (5 PM - 8:59 PM)       | 317   | 14.83%     |
| NIGHT (9 PM - 12:59 AM)        | 199   | 9.31%      |
| TOTALS                         | 2,138 | 100.00%    |