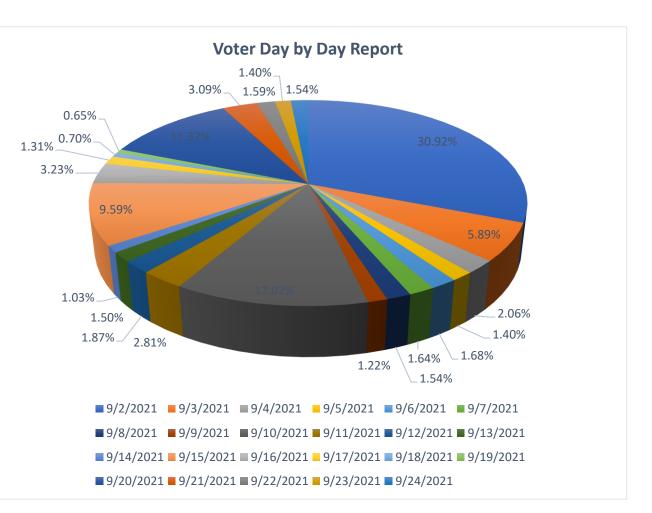

## Emergency Nurses Association - 2021 Election Voting Activity Day by Day

| DATE      | VOTES | PERCENTAGE |
|-----------|-------|------------|
| 9/2/2021  | 661   | 30.92%     |
| 9/3/2021  | 126   | 5.89%      |
| 9/4/2021  | 44    | 2.06%      |
| 9/5/2021  | 30    | 1.40%      |
| 9/6/2021  | 36    | 1.68%      |
| 9/7/2021  | 35    | 1.64%      |
| 9/8/2021  | 33    | 1.54%      |
| 9/9/2021  | 26    | 1.22%      |
| 9/10/2021 | 257   | 12.02%     |
| 9/11/2021 | 60    | 2.81%      |
| 9/12/2021 | 40    | 1.87%      |
| 9/13/2021 | 32    | 1.50%      |
| 9/14/2021 | 22    | 1.03%      |
| 9/15/2021 | 205   | 9.59%      |
| 9/16/2021 | 69    | 3.23%      |
| 9/17/2021 | 28    | 1.31%      |
| 9/18/2021 | 15    | 0.70%      |
| 9/19/2021 | 14    | 0.65%      |
| 9/20/2021 | 242   | 11.32%     |
| 9/21/2021 | 66    | 3.09%      |
| 9/22/2021 | 34    | 1.59%      |
| 9/23/2021 | 30    | 1.40%      |
| 9/24/2021 | 33    | 1.54%      |
| TOTALS    | 2,138 | 100.00%    |