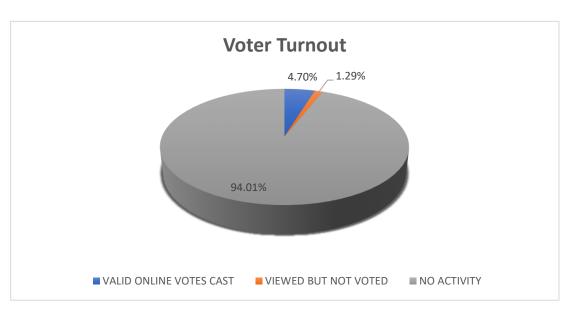

# Emergency Nurses Association - 2021 Election Voting Activity Report

| ACTIVITY                | NUMBER | PERCENTAGE |
|-------------------------|--------|------------|
| VALID ONLINE VOTES CAST | 2,138  | 4.70%      |
| VIEWED BUT NOT VOTED    | 586    | 1.29%      |
| NO ACTIVITY             | 42,732 | 94.01%     |
| TOTALS                  | 45,456 | 100.00%    |